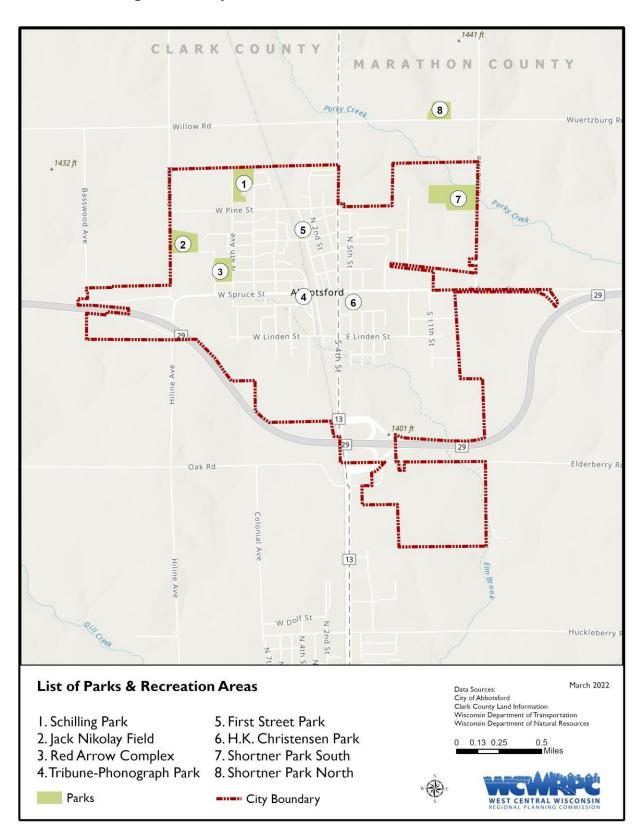

ce and upkeep                 | \$500-\$1,000    | Ongoing       |
| Christensen Park            | General maintenance and upkeep                 | \$500-\$1,000    | Ongoing       |
|                             | Replacing playground equipment                 | \$10-\$20K       | 3-5 years     |
| Schilling Park              | Shelter with modern restrooms/community center |                  | 3-5 years     |
|                             | General maintenance and upkeep                 | \$500-\$1,000    | Ongoing       |
|                             | Pickleball courts (2)                          | \$75K            | 1-3 years     |
|                             | Basketball courts (2)                          | 75K              | 1-3 years     |

COMMUNITY OUTDOOR RECREATION PLANS



Figure 14. City of Abbotsford Parks and Recreation Areas