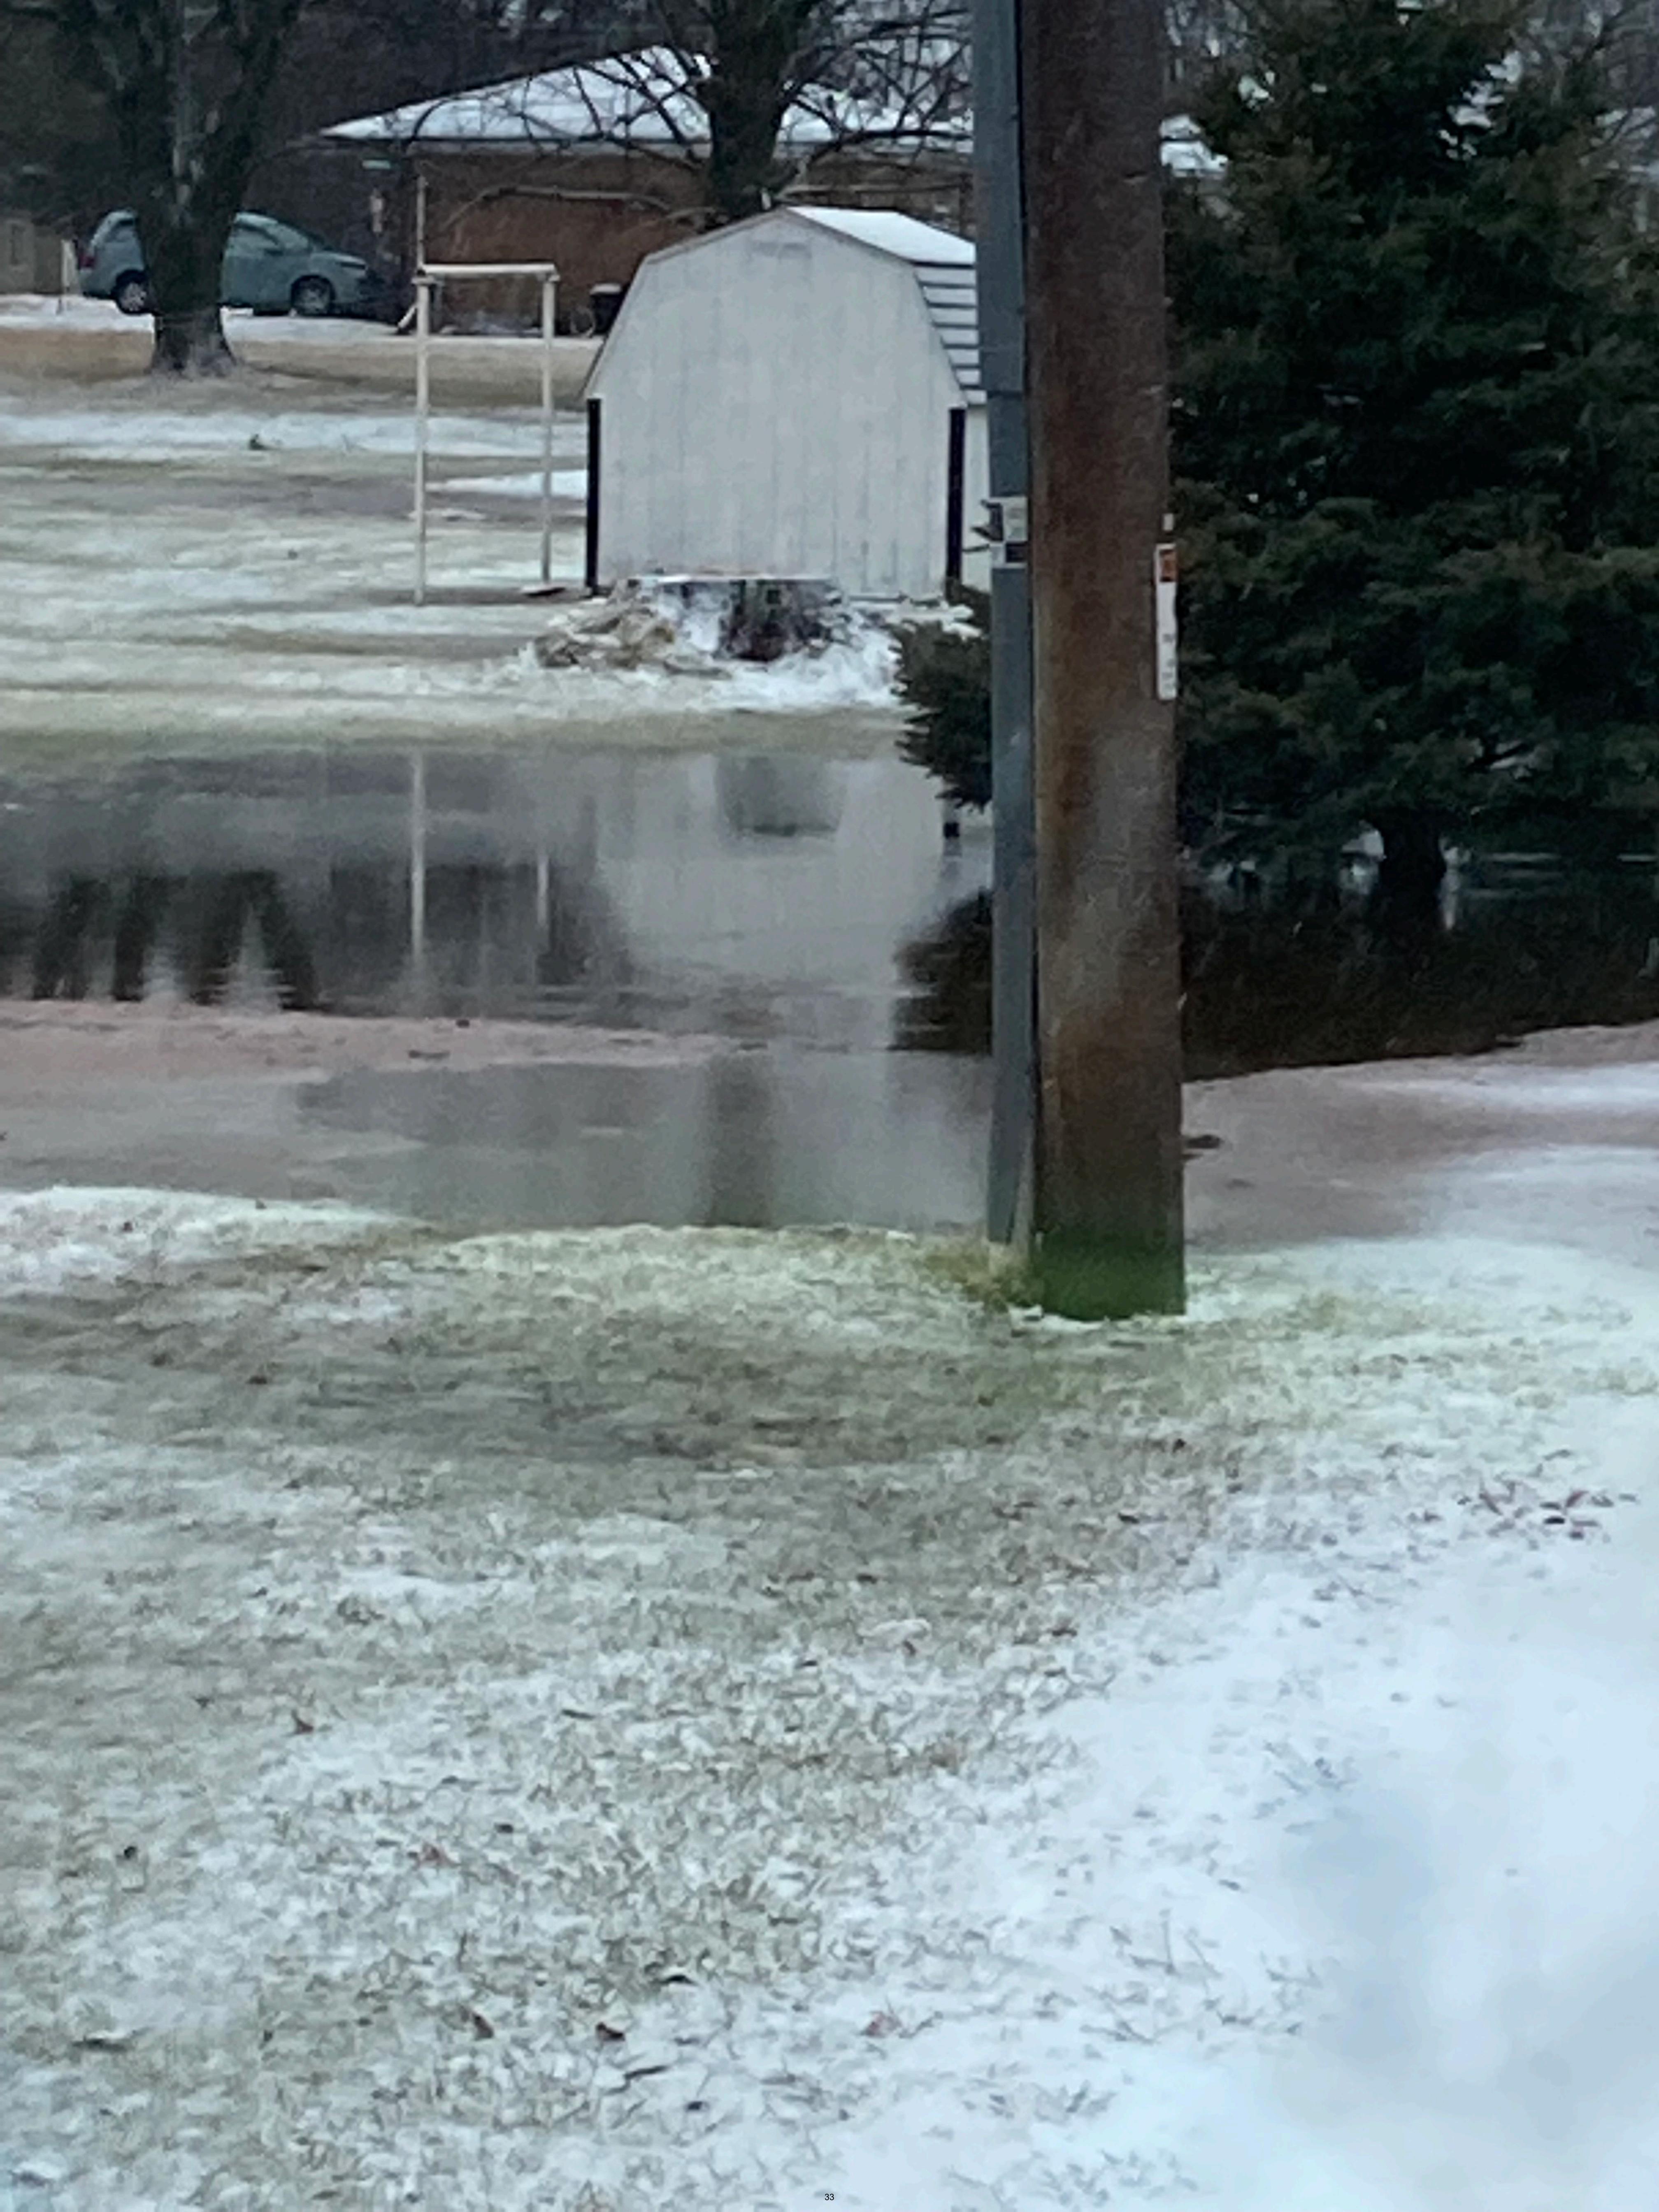

**Public Works Update-** Administrator Soyk stated the public works crew was working on cleaning the ice and snow off the roads. They also had a water service leak that they repaired.

Approve/Disapprove Contract for Town & Country Lawn & Landscape for 2022 & 2023-Administrator Soyk stated that there are two different contracts, one for the city and one for the cemetery. Soyk stated that the council has already approved the contract for the city, but Town and Country would like to add a fuel surcharge to the contract. Soyk stated that the contract for the cemetery does include the fuel surcharge. Alderman Zeiset stated that Town & Country has always been fair to the city, and he would like to revisit adding the fuel surcharge to the existing contract if fuel prices remain high. Motion to approve the Town & Country Lawn and Landscape contract for the cemetery in the amount of \$2,575 per month for the months of April-October plus fuel surcharges by Zeiset/M. Rachu. Unanimous.