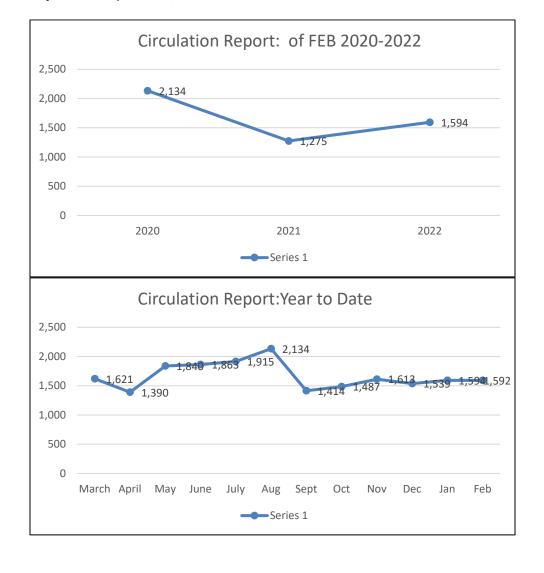

**Circulation Report:** Due to the standardization of check-out periods at the start of 2022 and the effects of Covid-19 on circulation, the circulation charts will focus on more recent circulation totals as comparing recent circulation totals to past would not be a reflection of similar circumstances.

Total Circulation: Feb.2022: 1592 Jan. 2022: 1594 Nov.2021: 1613 Dec. 2021: 1539

• Past Circ: Feb. 2021: 1275 Feb 2020: 2,134 Feb. 2019: 2,444 Feb 2018: 2,165 Feb. 2017: 2,383 Feb 2016: 2046 Feb 2015:2118 Feb 2014:1688