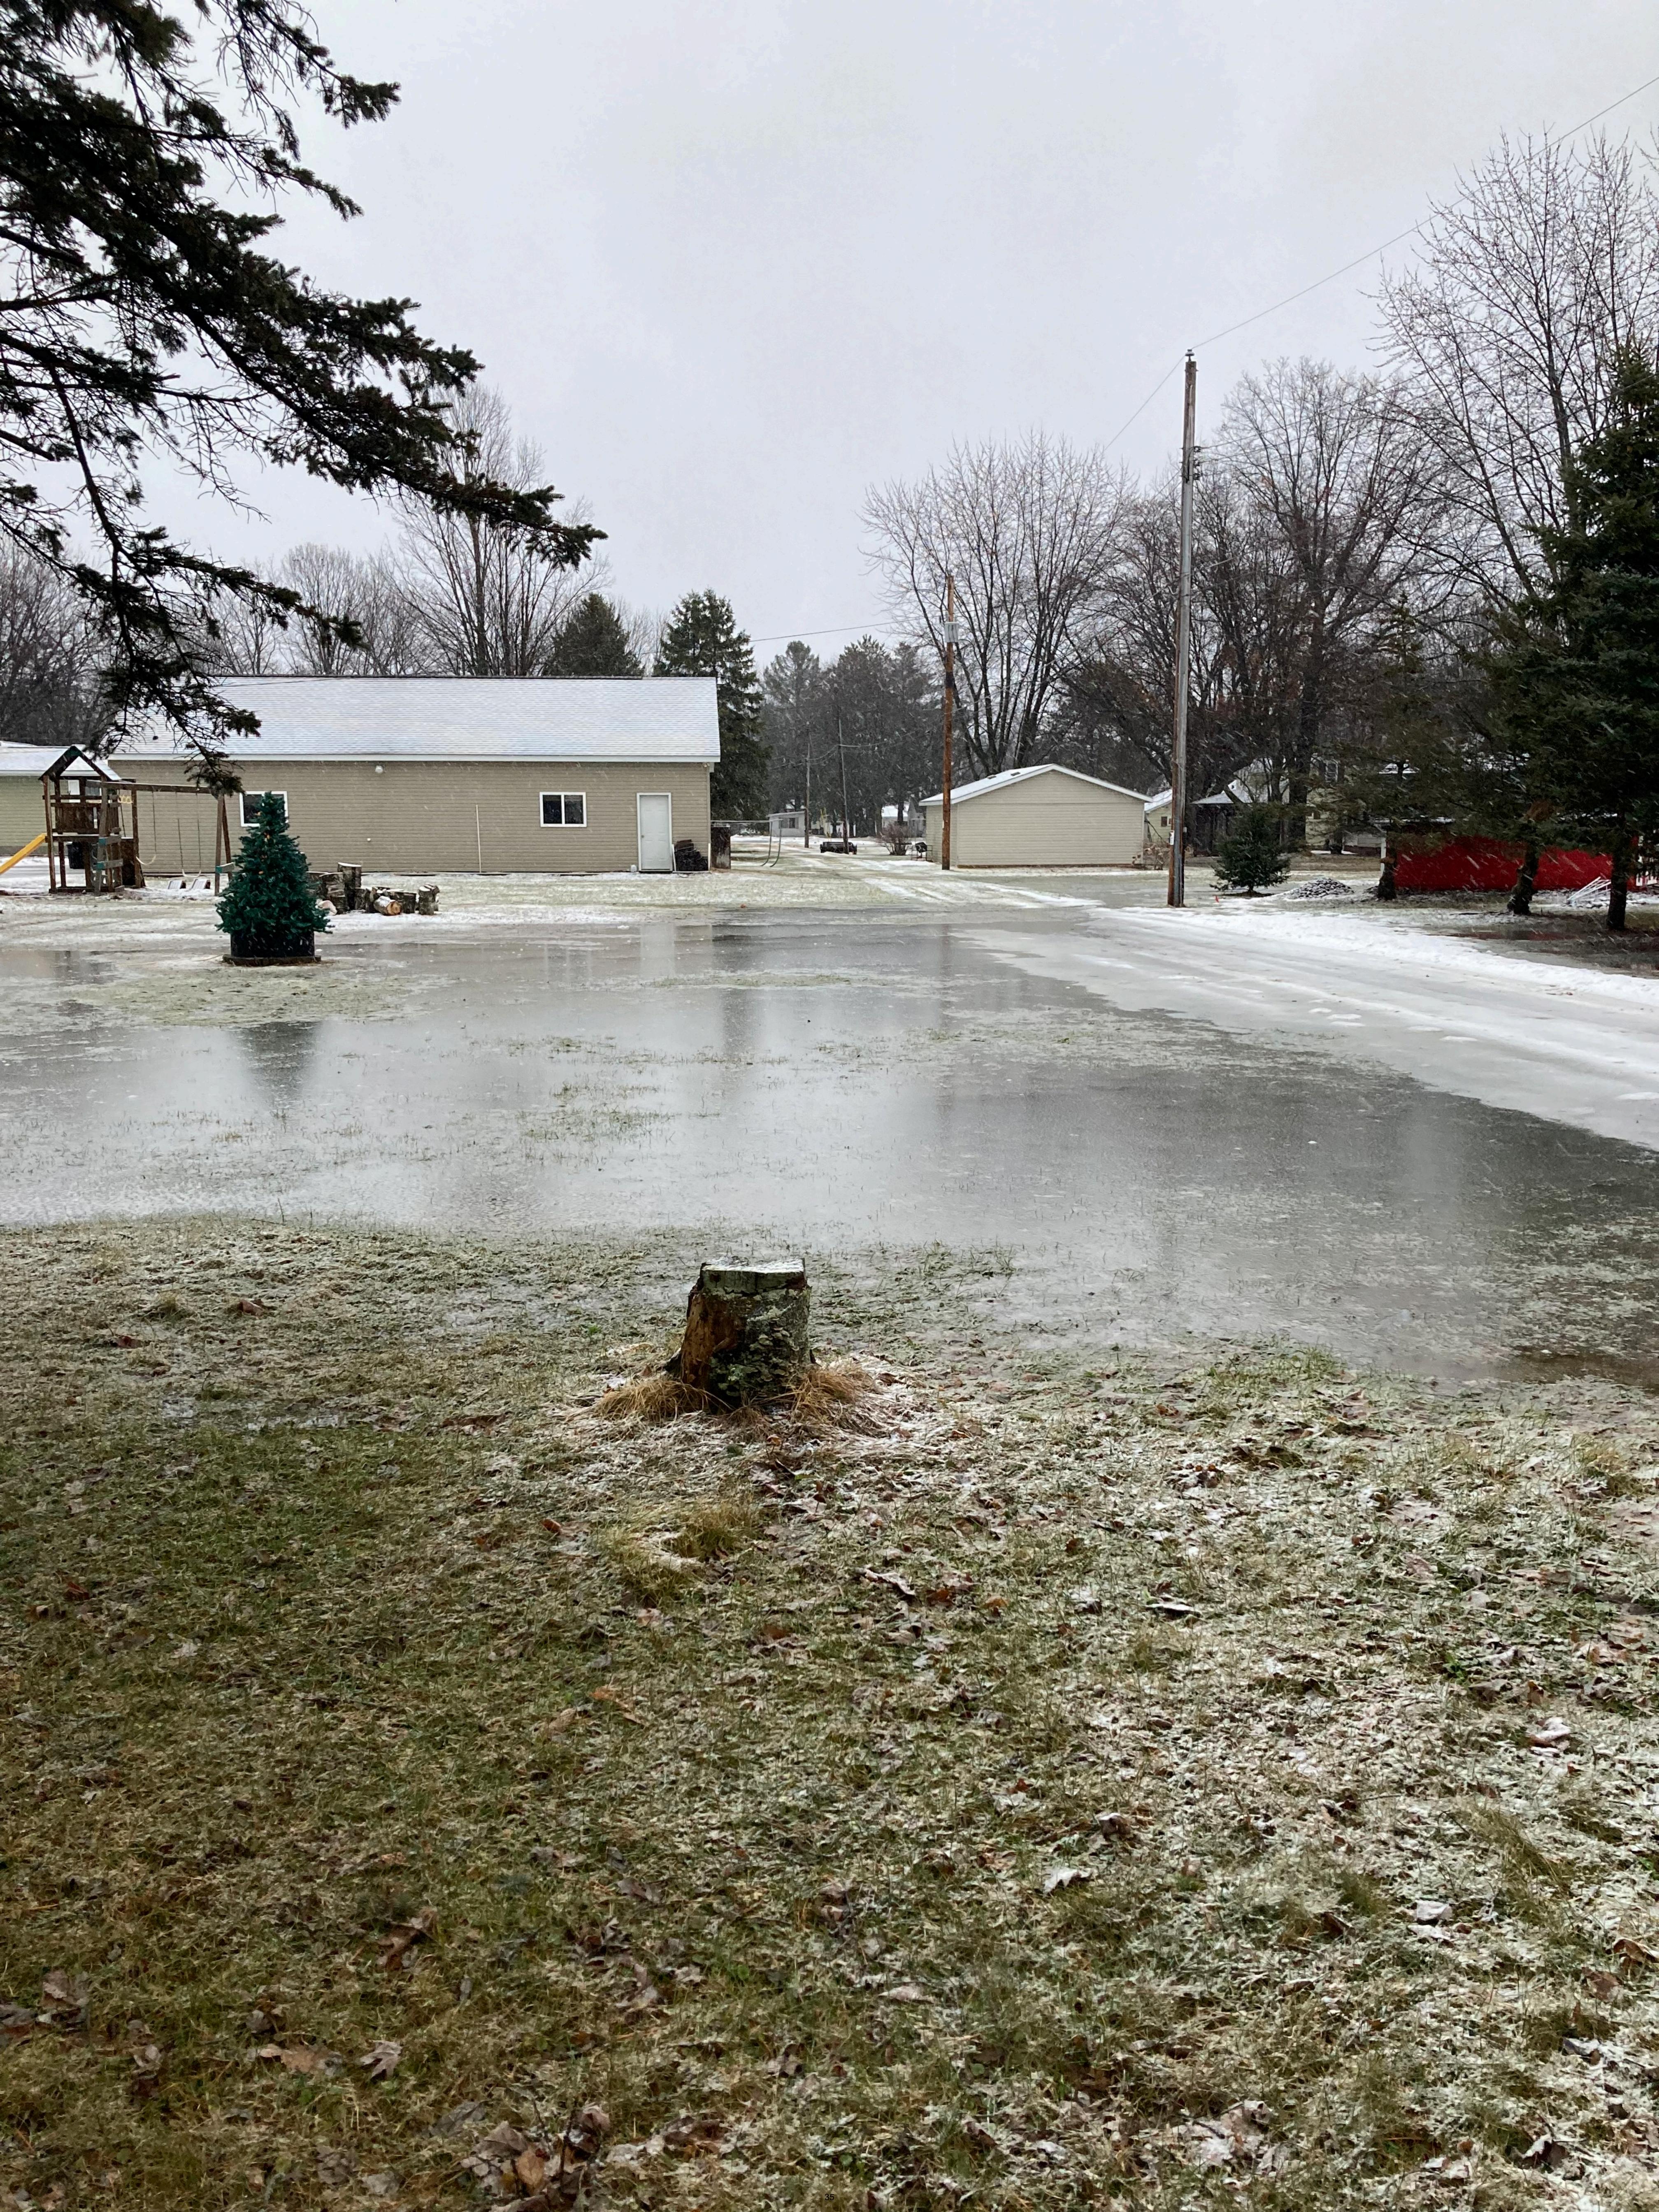

**Public Works Update-** Administrator Soyk stated the public works crew was working on cleaning the ice and snow off the roads. They also had a water service leak that they repaired.

Approve/Disapprove Contract for Town & Country Lawn & Landscape for 2022 & 2023-Administrator Soyk stated that there are two different contracts, one for the city and one for the cemetery. Soyk stated that the council has already approved the contract for the city, but Town and Country would like to add a fuel surcharge to the contract. Soyk stated that the contract for the cemetery does include the fuel surcharge. Alderman Zeiset stated that Town & Country has always been fair to the city, and he would like to revisit adding the fuel surcharge to the existing contract if fuel prices remain high. Motion to approve the Town & Country Lawn and Landscape contract for the cemetery in the amount of \$2,575 per month for the months of April-October plus fuel surcharges by Zeiset/M. Rachu. Unanimous.