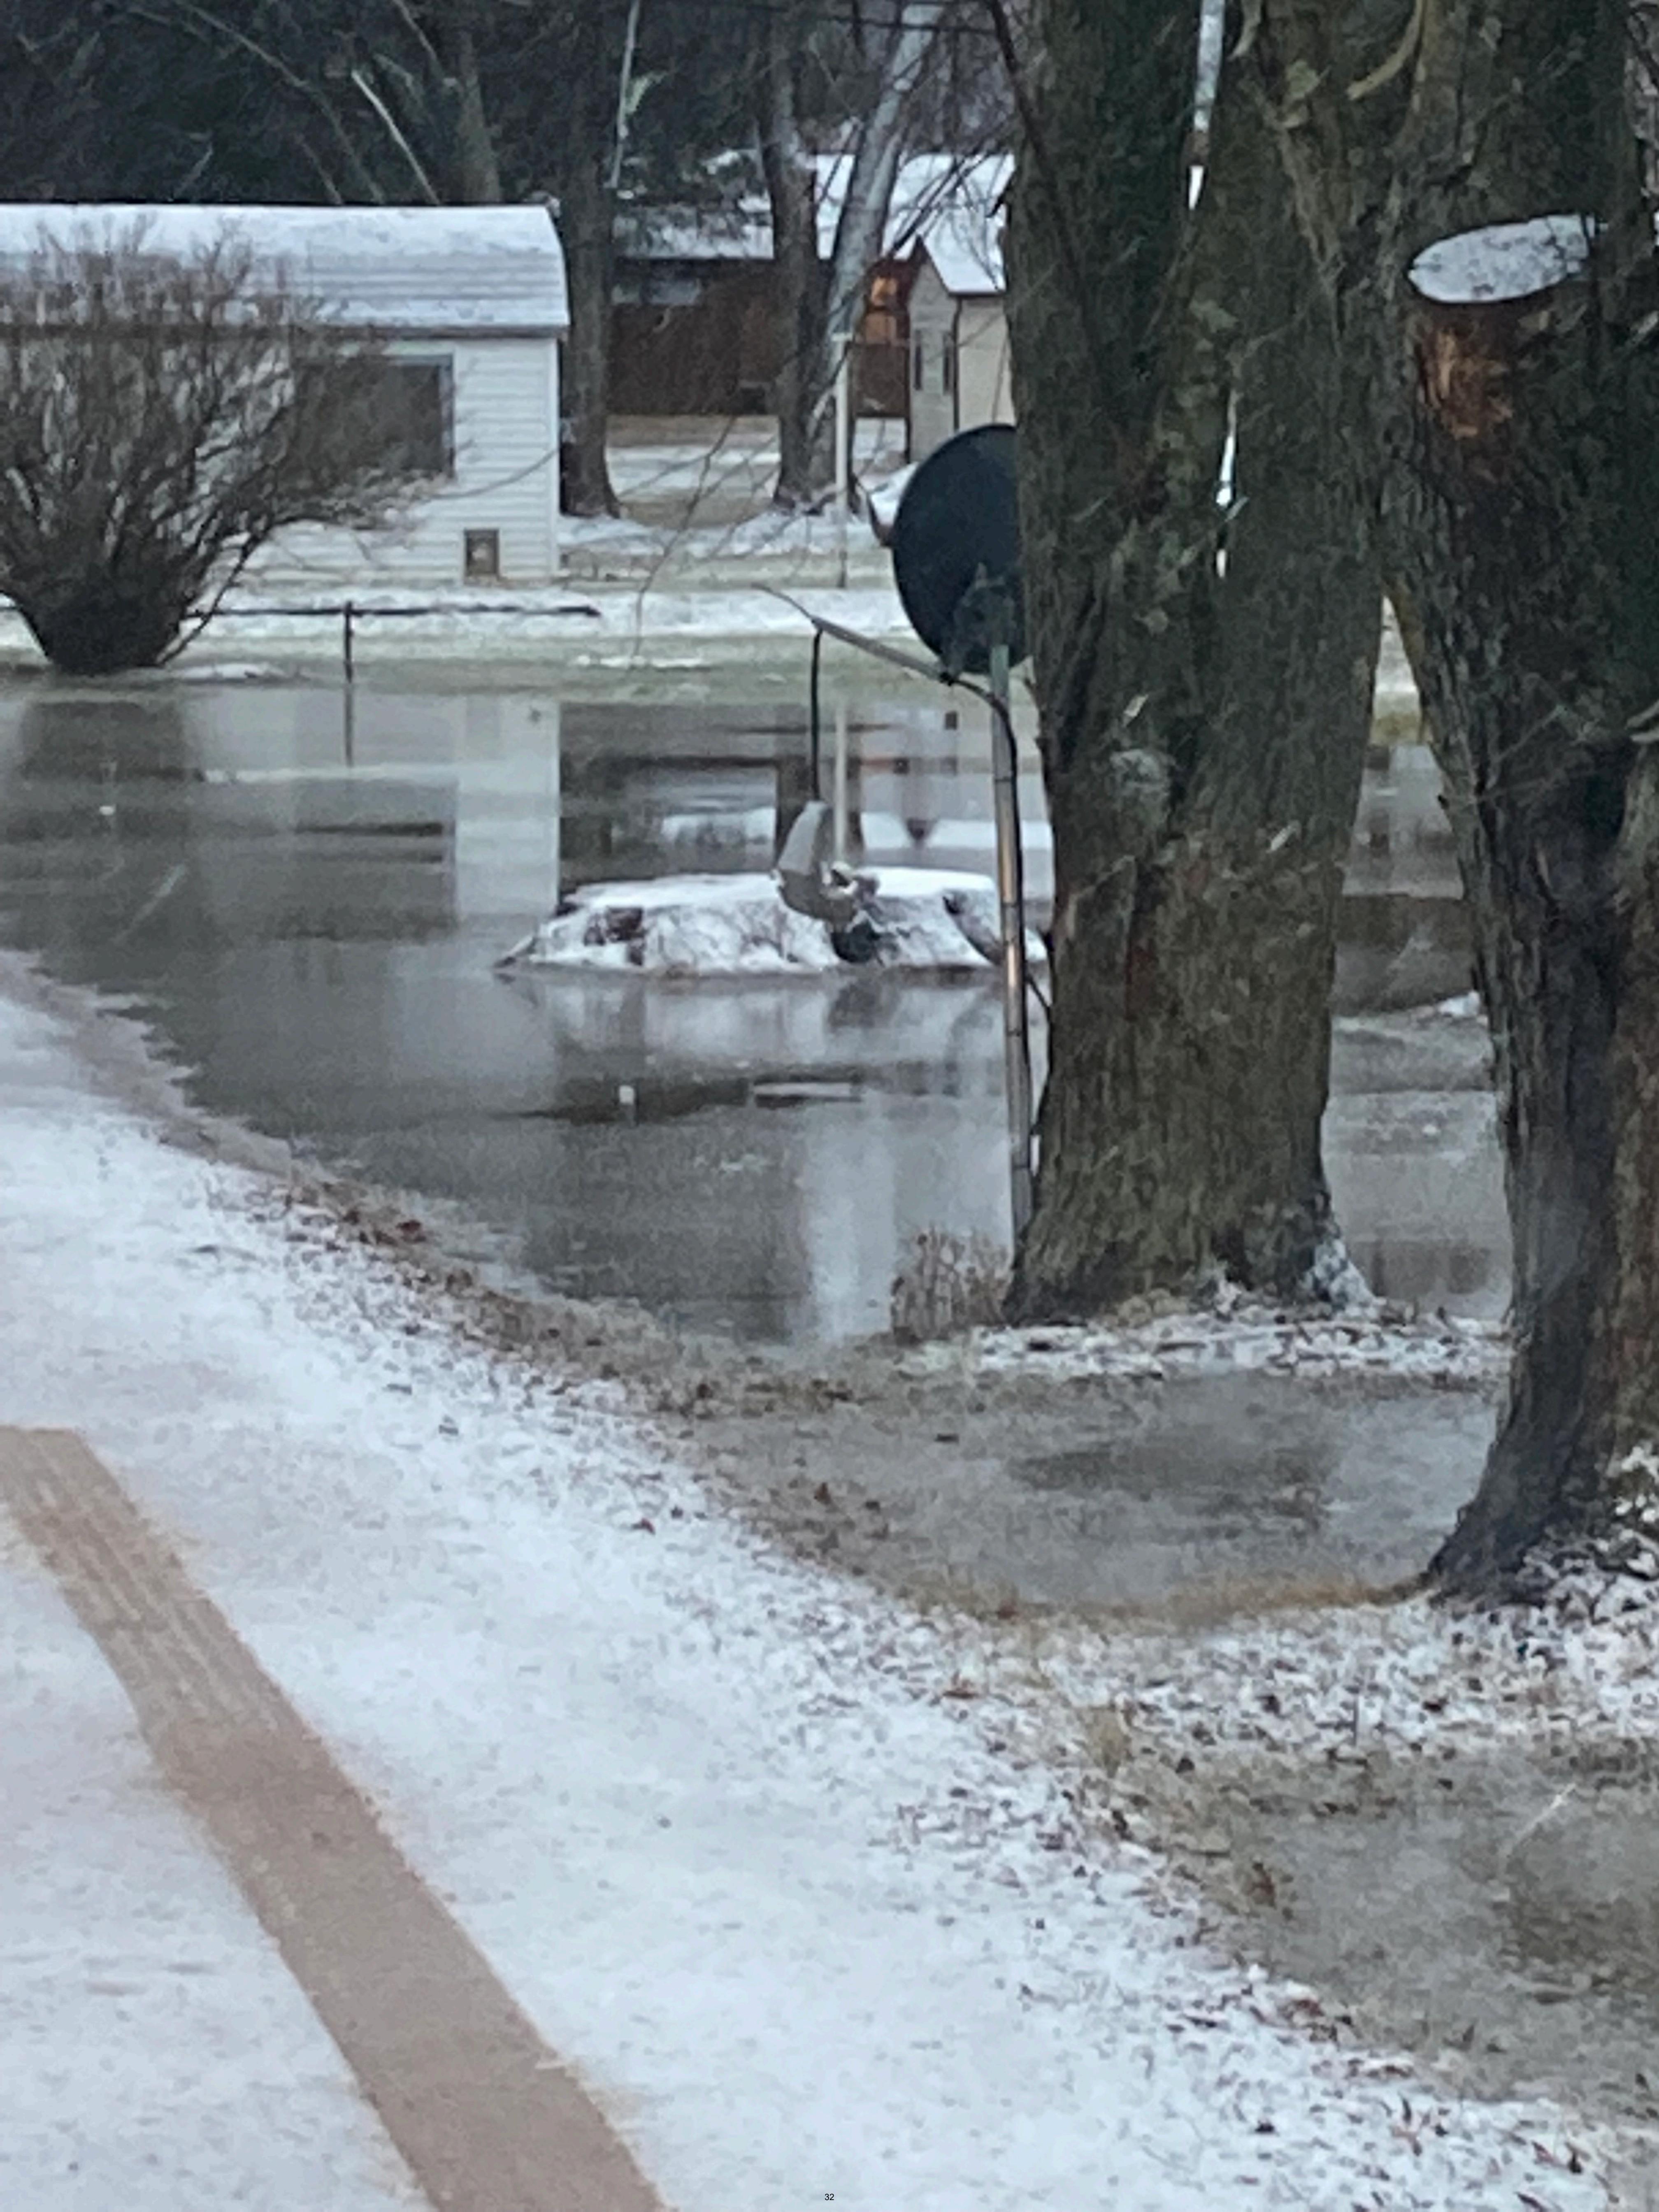

**Public Works Update-** Administrator Soyk stated the public works crew was working on cleaning the ice and snow off the roads. They also had a water service leak that they repaired.

Approve/Disapprove Contract for Town & Country Lawn & Landscape for 2022 & 2023-Administrator Soyk stated that there are two different contracts, one for the city and one for the cemetery. Soyk stated that the council has already approved the contract for the city, but Town and Country would like to add a fuel surcharge to the contract. Soyk stated that the contract for the cemetery does include the fuel surcharge. Alderman Zeiset stated that Town & Country has always been fair to the city, and he would like to revisit adding the fuel surcharge to the existing contract if fuel prices remain high. Motion to approve the Town & Country Lawn and Landscape contract for the cemetery in the amount of \$2,575 per month for the months of April-October plus fuel surcharges by Zeiset/M. Rachu. Unanimous.