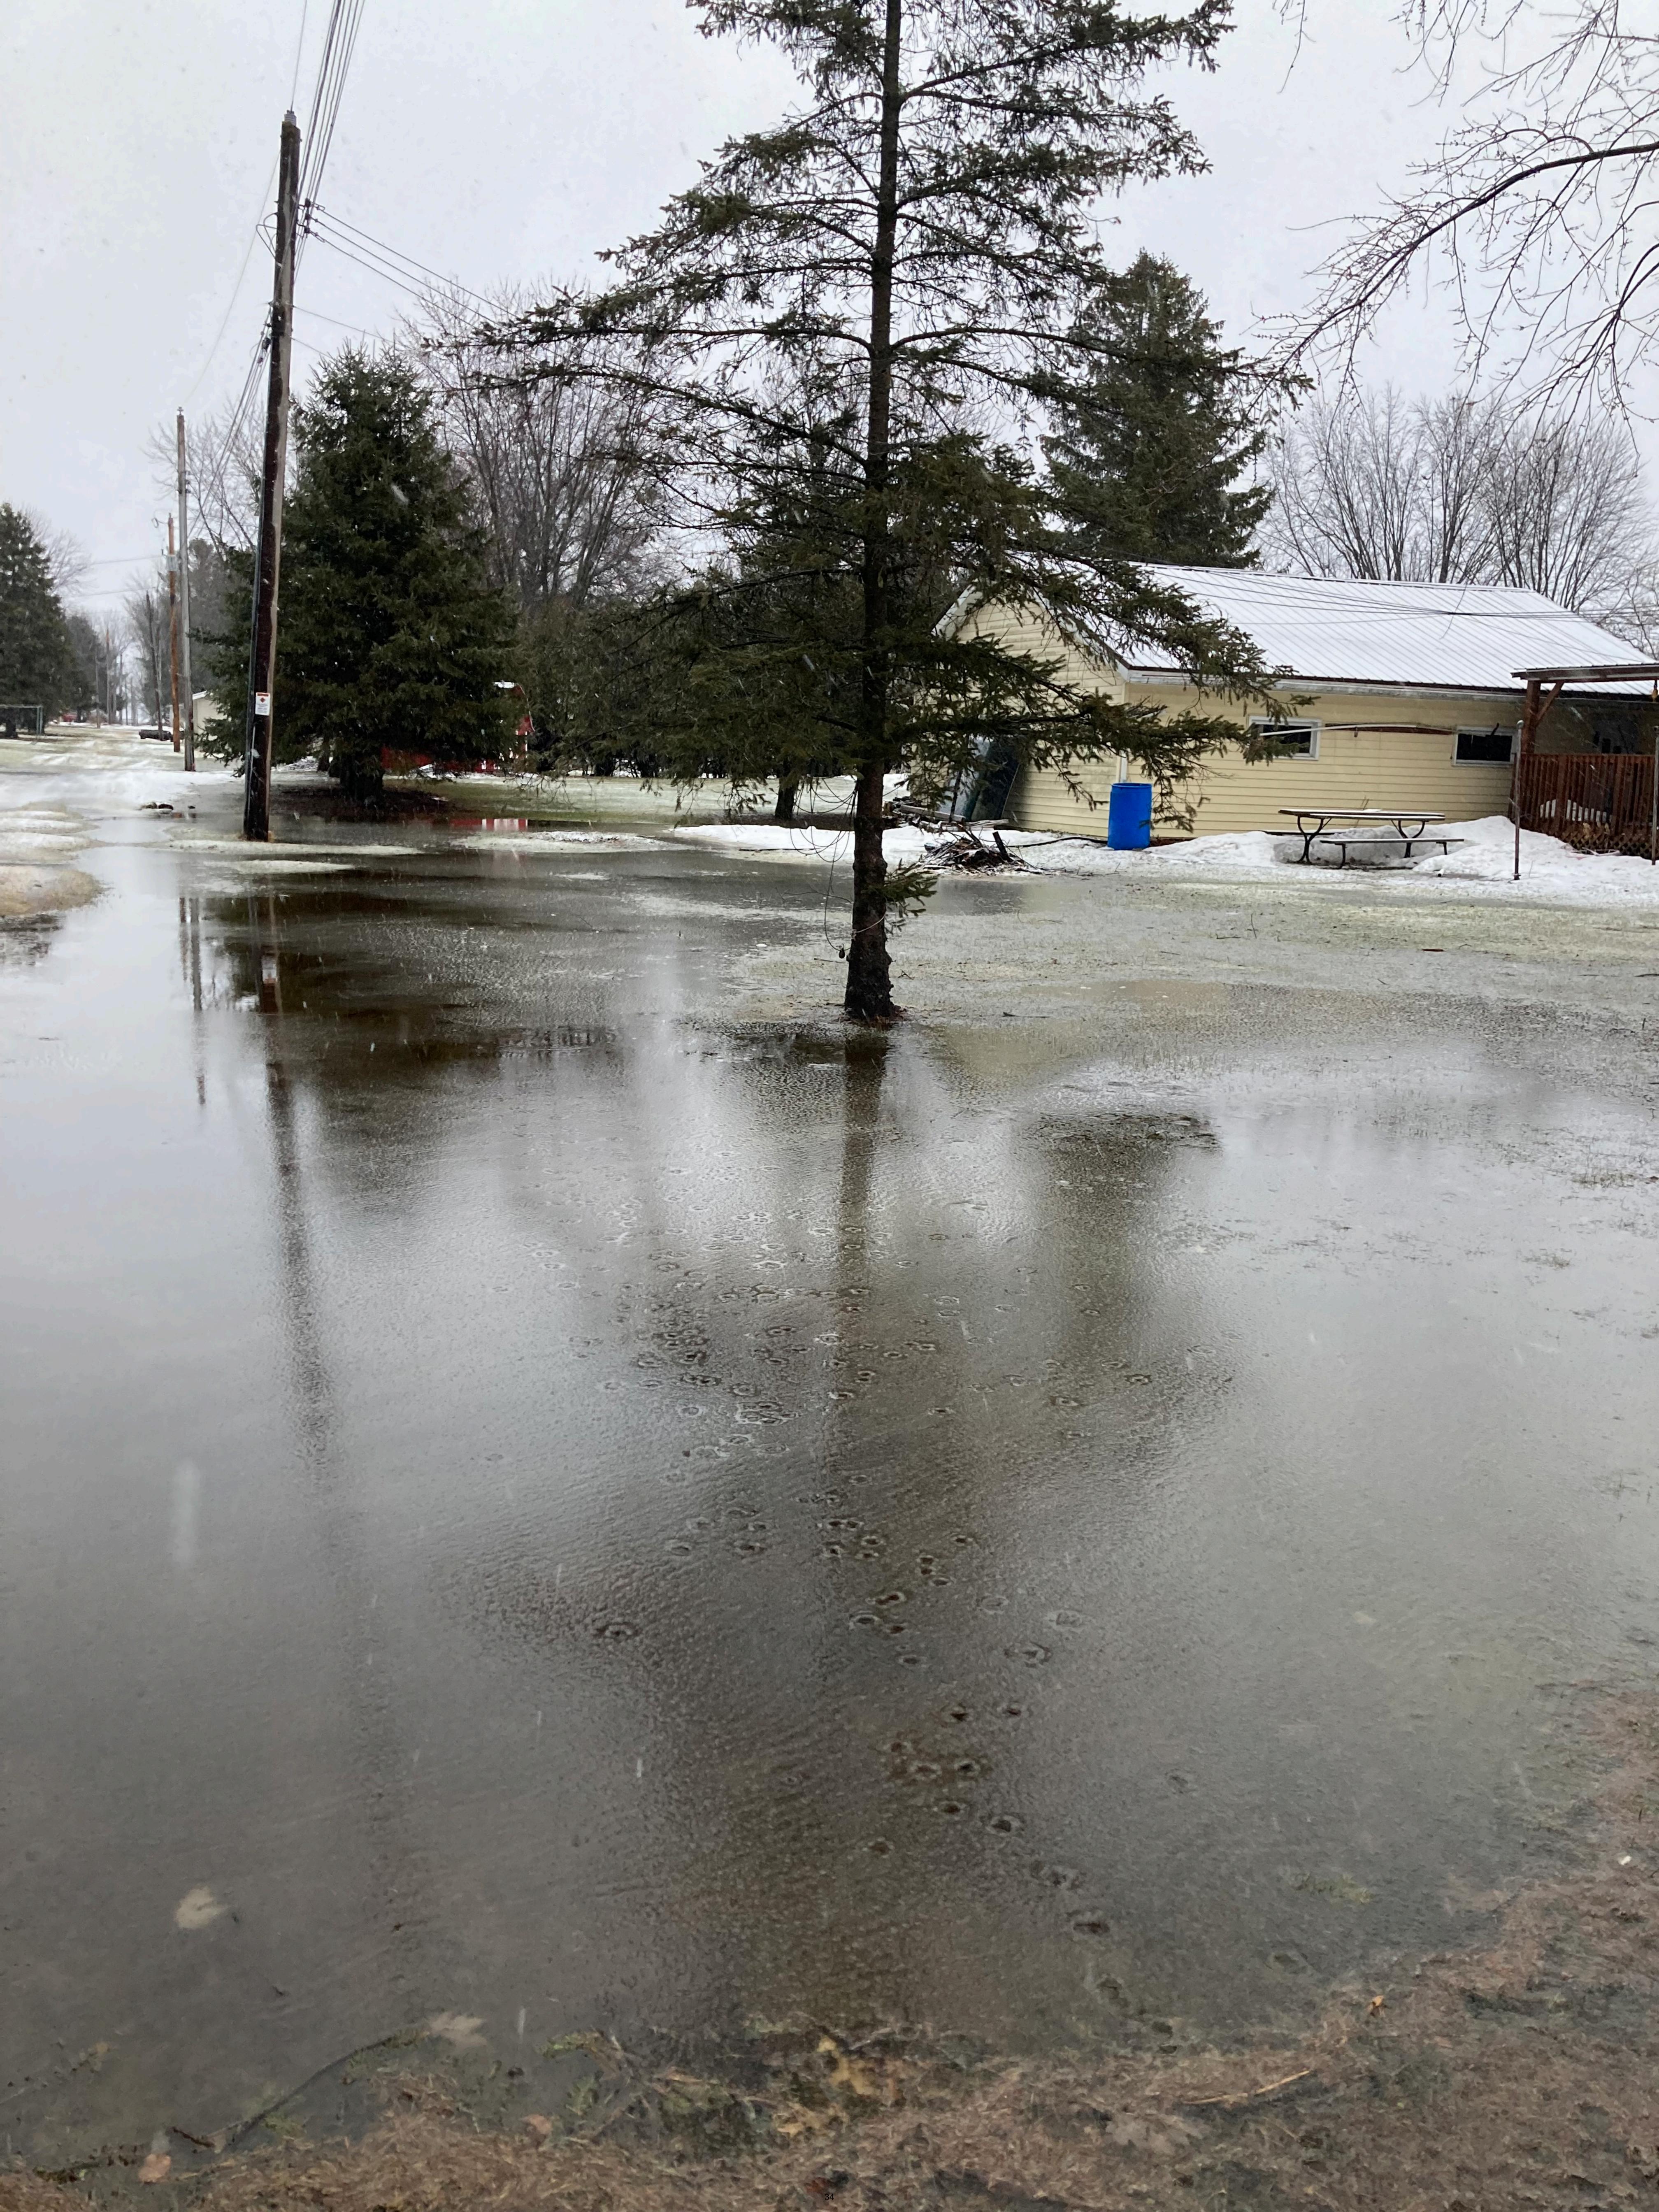

**Public Works Update-** Administrator Soyk stated the public works crew was working on cleaning the ice and snow off the roads. They also had a water service leak that they repaired.

Approve/Disapprove Contract for Town & Country Lawn & Landscape for 2022 & 2023-Administrator Soyk stated that there are two different contracts, one for the city and one for the cemetery. Soyk stated that the council has already approved the contract for the city, but Town and Country would like to add a fuel surcharge to the contract. Soyk stated that the contract for the cemetery does include the fuel surcharge. Alderman Zeiset stated that Town & Country has always been fair to the city, and he would like to revisit adding the fuel surcharge to the existing contract if fuel prices remain high. Motion to approve the Town & Country Lawn and Landscape contract for the cemetery in the amount of \$2,575 per month for the months of April-October plus fuel surcharges by Zeiset/M. Rachu. Unanimous.